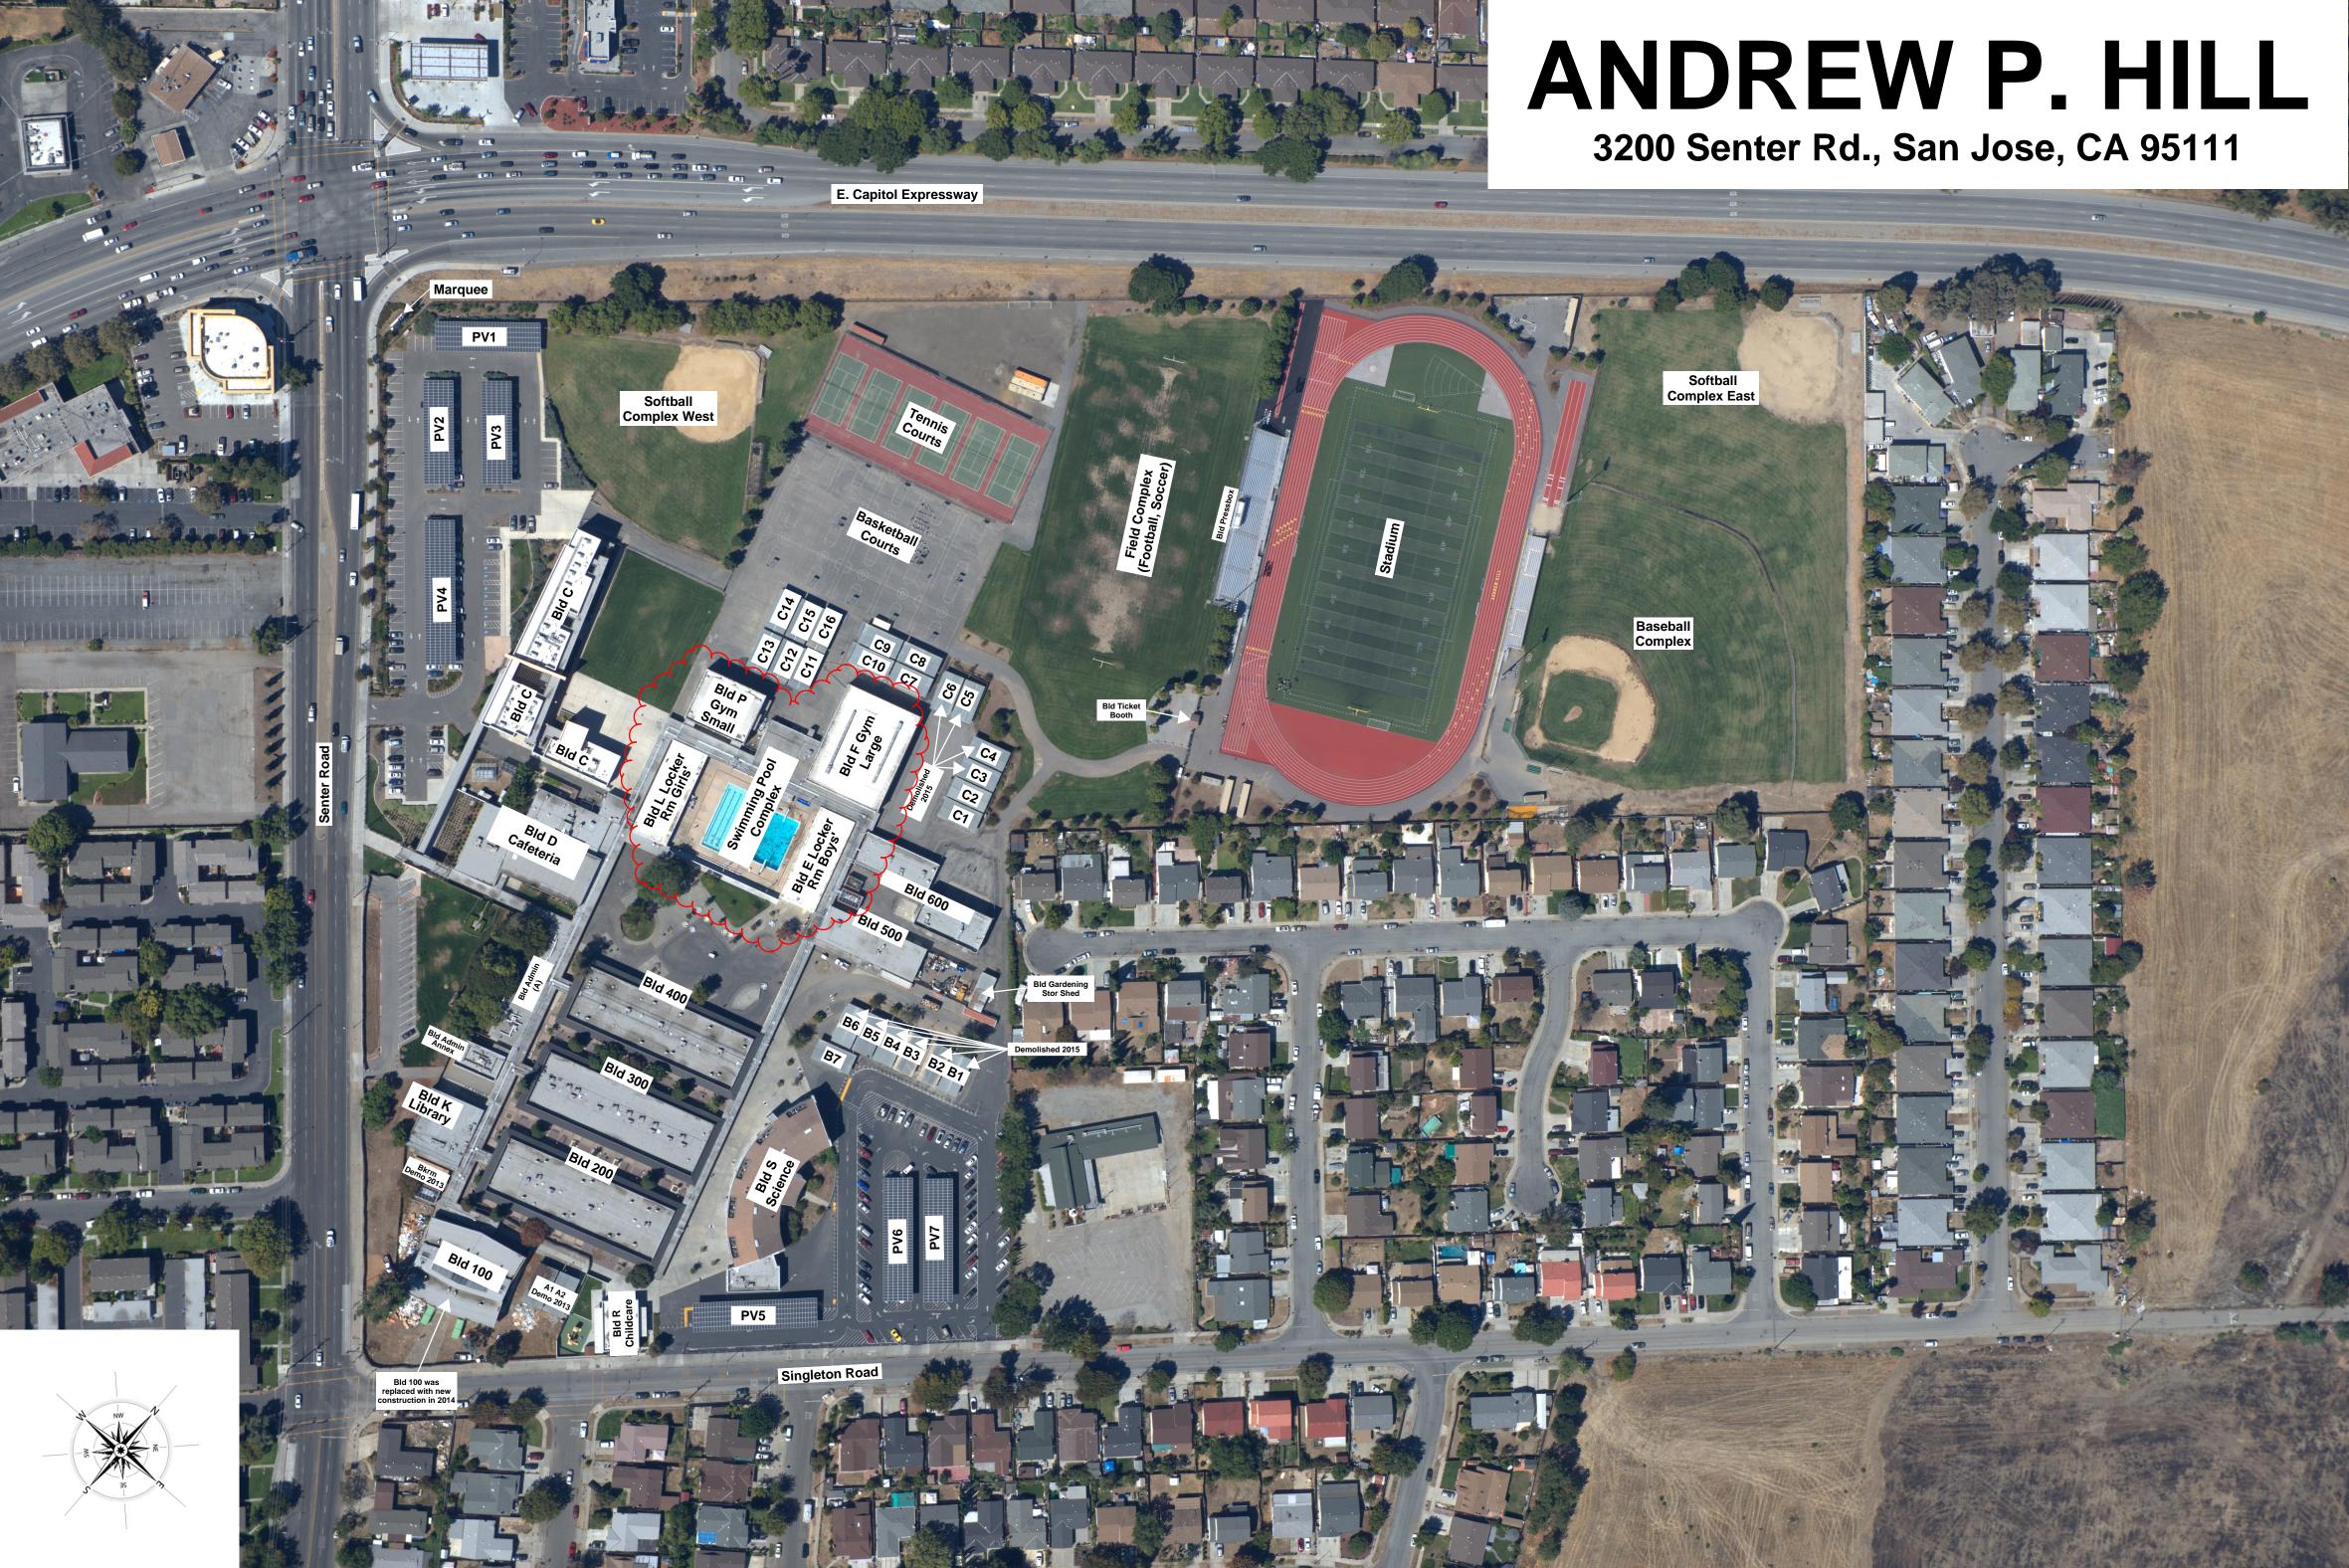

### 1. Original Scope of Work only for Building D, L, and P

Change: Delete Scope for Building D

Add: Building E – Boys' Locker Room and Building F – Large Gym

Add: Report for Building F-Large Gym, Site Plan and Aerial Map for Andrew Hill HS.

# a) Building E – Boys' Locker Room

Inspect roof, check for leaking and repair if necessary. Clean, and power wash existing roofing. Repair and replace roof blister, fill large ponding areas to have slope and water flows down to gutters. Clean and clear gutter/drainage on both sides to make sure there is no clog. Address metal edge and reseal ductwork seams. Clean and prep existing roof for re-coating approx. 5,000 SF of roof with Silicone Roof Restoration System.

# b) Building L – Girls' Locker Room

Inspect roof, check for leaking and repair roof if necessary. Clean and clear gutter/drainage to make sure there is no clog. Clean and power wash existing roof. Then prep existing roof for re-coat approx. 5,000 SF of roof with Silicone Roof Restoration System.

### c) Building P – Small Gym

Inspect roof, check for leaking and repair if necessary. Replace and provide new caulking of wall flashing. Fill large ponding areas. Install flashing grade sealant on fractures at curb corners, pipe penetration and scuppers. Enhance crickets. Clean and prep existing roof for re-coat approx. 4,535 SF of roof with Silicone Roof Restoration System.

### d) Building F – Large Gym

Inspect roof, check for leaking and repair roof if necessary. Repair or patch exposed membranes. Reseal/recoat HVAC Duct and the post base of the ductwork. Reseal, paint with rustproof capsheet flashing around the roof. Address and fill large ponding areas. Raise height or enhance the crickets to have slope for water flows to scuppers.