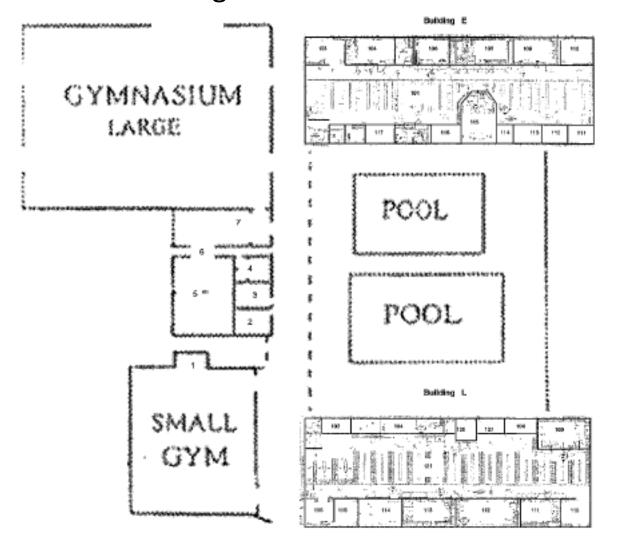

# a) Building E – Boys' Locker Room

Inspect roof, check for leaking and repair if necessary. Clean, and power wash existing roofing. Repair and replace roof blister, fill large ponding areas to have slope and water flows down to gutters. Clean and clear gutter/drainage on both sides to make sure there is no clog. Address metal edge and reseal ductwork seams. Clean and prep existing roof for re-coating approx. 5,000 SF of roof with Silicone Roof Restoration System.

# b) Building L – Girls' Locker Room

Inspect roof, check for leaking and repair roof if necessary. Clean and clear gutter/drainage to make sure there is no clog. Clean and power wash existing roof. Then prep existing roof for re-coat approx. 5,000 SF of roof with Silicone Roof Restoration System.

### c) Building P – Small Gym

Inspect roof, check for leaking and repair if necessary. Replace and provide new caulking of wall flashing. Fill large ponding areas. Install flashing grade sealant on fractures at curb corners, pipe penetration and scuppers. Enhance crickets. Clean and prep existing roof for re-coat approx. 4,535 SF of roof with Silicone Roof Restoration System.

### d) Building F – Large Gym

Inspect roof, check for leaking and repair roof if necessary. Repair or patch exposed membranes. Reseal/recoat HVAC Duct and the post base of the ductwork. Reseal, paint with rustproof capsheet flashing around the roof. Address and fill large ponding areas. Raise height or enhance the crickets to have slope for water flows to scuppers.