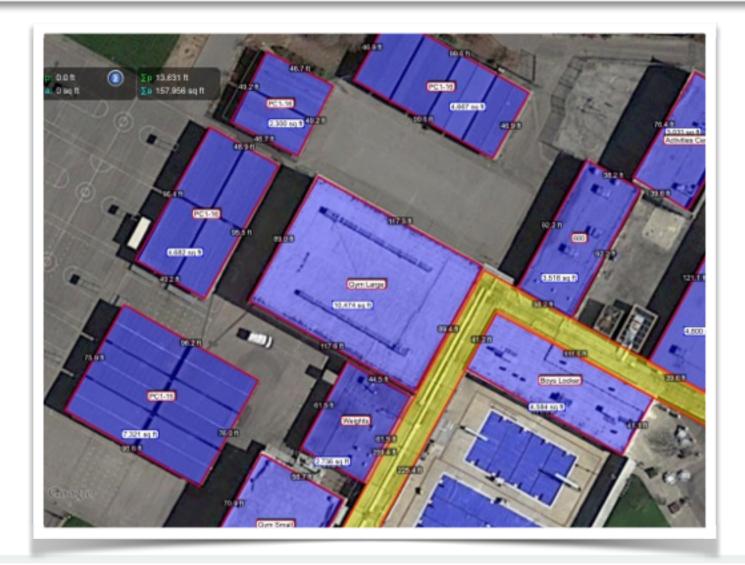

# a) Building E – Boys' Locker Room

Inspect roof, check for leaking and repair if necessary. Clean, and power wash existing roofing. Repair and replace roof blister, fill large ponding areas to have slope and water flows down to gutters. Clean and clear gutter/drainage on both sides to make sure there is no clog. Address metal edge and reseal ductwork seams. Clean and prep existing roof for re-coating approx. 5,000 SF of roof with Silicone Roof Restoration System.

# b) Building L – Girls' Locker Room

Inspect roof, check for leaking and repair roof if necessary. Clean and clear gutter/drainage to make sure there is no clog. Clean and power wash existing roof. Then prep existing roof for re-coat approx. 5,000 SF of roof with Silicone Roof Restoration System.

### c) Building P – Small Gym

Inspect roof, check for leaking and repair if necessary. Replace and provide new caulking of wall flashing. Fill large ponding areas. Install flashing grade sealant on fractures at curb corners, pipe penetration and scuppers. Enhance crickets. Clean and prep existing roof for re-coat approx. 4,535 SF of roof with Silicone Roof Restoration System.

### d) Building F – Large Gym

Inspect roof, check for leaking and repair roof if necessary. Repair or patch exposed membranes. Reseal/recoat HVAC Duct and the post base of the ductwork. Reseal, paint with rustproof capsheet flashing around the roof. Address and fill large ponding areas. Raise height or enhance the crickets to have slope for water flows to scuppers.