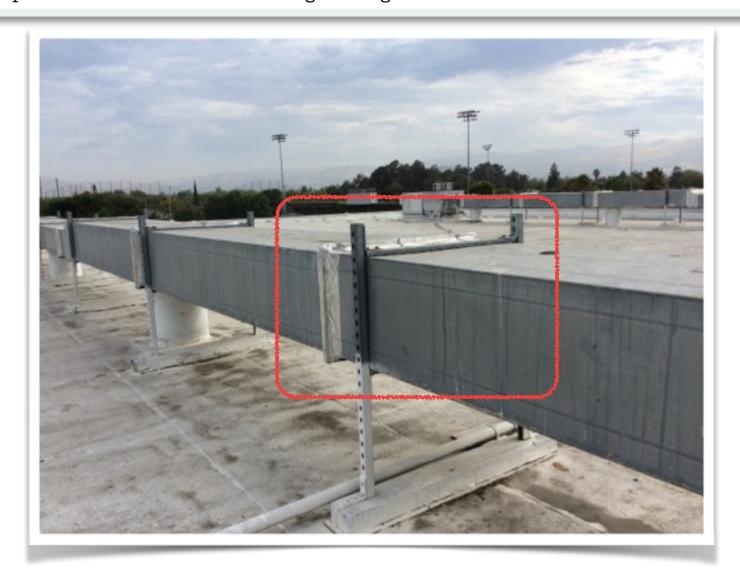

### d) Building F – Large Gym

Inspect roof, check for leaking and repair roof if necessary. Repair or patch exposed membranes. Reseal/recoat HVAC Duct and the post base of the ductwork. Reseal, paint with rustproof capsheet flashing around the roof. Address and fill large ponding areas. Raise height or enhance the crickets to have slope for water flows to scuppers.