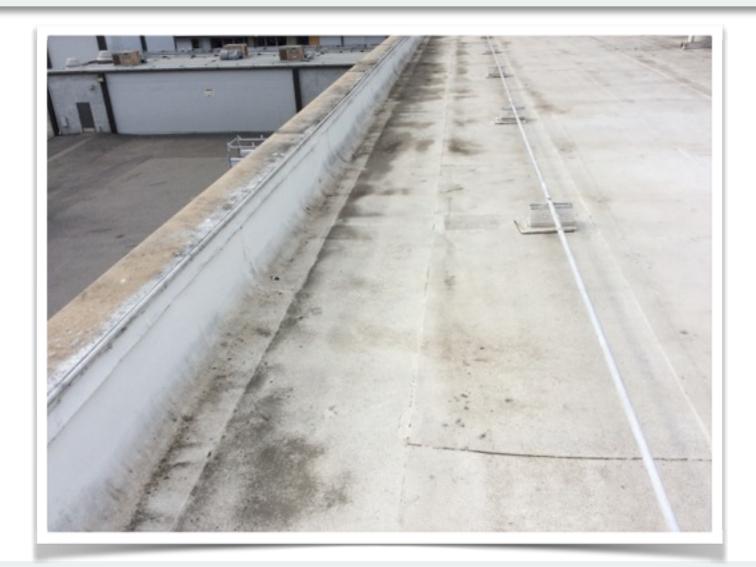

### d) Building F – Large Gym

Inspect roof, check for leaking and repair roof if necessary. Repair or patch exposed membranes. Reseal/recoat HVAC Duct and the post base of the ductwork. Reseal, paint with rustproof capsheet flashing around the roof. Address and fill large ponding areas. Raise height or enhance the crickets to have slope for water flows to scuppers.